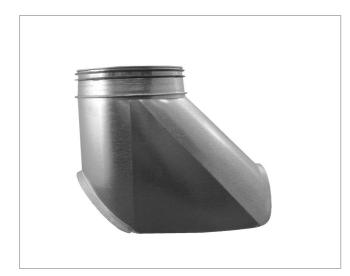

## Curved shoe

## TBSU, TBS

Pressed and seam welded safe curved shoe.

State diameter of duct and diameter of shoe piece when ordering

Diameters 180, 224, and 280mm are only available to special order.

TBSU- Eurovent certified Lindab Safe fitting with gasket. TBS- Lindab Vent fitting without gasket. **Dimensions** 