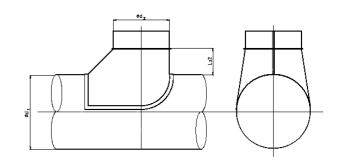

## TBSU, TBS

Pressed and seam welded safe curved shoe.

State diameter of duct and diameter of shoe piece when ordering

Diameters 180, 224, and 280mm are only available to special order.

TBSU- Eurovent certified Lindab Safe fitting with gasket. TBS- Lindab Vent fitting without gasket. **Dimensions** 

| Ød <sub>1</sub> |  |  |  |  |
|-----------------|--|--|--|--|
| nom             |  |  |  |  |
| 63              |  |  |  |  |
| 80              |  |  |  |  |
| 100             |  |  |  |  |
| 125             |  |  |  |  |
| 150             |  |  |  |  |
| 160             |  |  |  |  |
| 180             |  |  |  |  |
| 200             |  |  |  |  |
| 250             |  |  |  |  |
| 280             |  |  |  |  |
| 300             |  |  |  |  |
| 315             |  |  |  |  |
| 355             |  |  |  |  |
| 400             |  |  |  |  |
| 450             |  |  |  |  |
| 500             |  |  |  |  |
| 560             |  |  |  |  |
| 630             |  |  |  |  |
| 710             |  |  |  |  |
| 800             |  |  |  |  |
| 900             |  |  |  |  |
|                 |  |  |  |  |