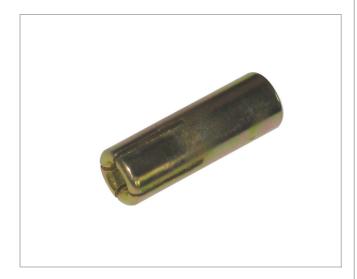

## Description

Non drill drop-in anchors.

Cost effective anchor without ETA approval for fixing in non-structural systems.

Available for 6 mm, 8 mm, 10 mm, and 12 mm threadings.

Manufactured from zinc plated steel.