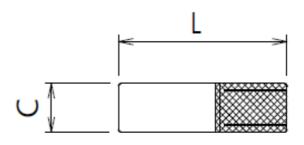

#### **Dimensions**

| Size / D | L  | С    | Hole Size | Thread Length |
|----------|----|------|-----------|---------------|
| M6       | 25 | 7.7  | 8.0       | 9.8           |
| M8       | 30 | 9.8  | 10.0      | 13.5          |
| M10      | 40 | 11.8 | 12.0      | 17.4          |
| M12      | 50 | 16.7 | 17.0      | 19.2          |