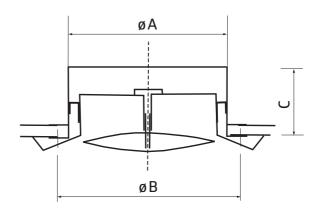

Dimensions

|                  | øA<br>[mm] | øB<br>[mm] | C<br>[mm] |                       |
|------------------|------------|------------|-----------|-----------------------|
| VP 100           | 97         | 118        | 50        | 7                     |
| VP 125           | 120        | 141        | 50        | 7                     |
| VP 150           | 145        | 162        | 50        | 7                     |
| VP 200           | 195        | 220        | 50        | 7                     |
| VP 125<br>VP 150 | 120<br>145 | 141<br>162 | 50        | 7<br>7<br>7<br>7<br>7 |