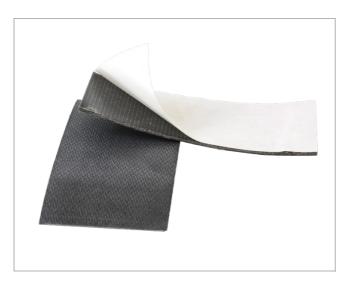

## **Description**

The Self-Adhesive Fabric Pad is designed to produce a neat, airtight and consistent joint for flexible duct connectors.

Available in different fabrics combined with self-adhesive tape for simple assembly.

# Technical specification of the adhesive

**Material** Polypropylene film coated on both

sides with an acrylic adhesive

**Thickness** 220 µm Tear strengh 50 N/cm

Adhesion 5 - 13 N/cm \* (immediate)

7 - 17 N/cm \* (after 14 days) \*depending on the substrat