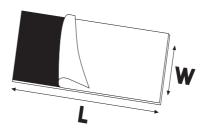

# Self-Adhesive Fabric Pad

# CCPAD



## **Description**

The Self-Adhesive Fabric Pad is designed to produce a neat, airtight and consistent joint for flexible duct connectors.

Available in different fabrics combined with self-adhesive tape for simple assembly.

# Technical specification of the adhesive

**Material** Polypropylene film coated on both

sides with an acrylic adhesive

**Thickness** 220 µm Tear strengh 50 N/cm

Adhesion 5 - 13 N/cm \* (immediate)

7 - 17 N/cm \* (after 14 days) \*depending on the substrat

**Maximum** continuous

temperature

80°C

Release liner -71 µ

-glassin

#### **Dimensions**



**W x L** - 50 x 60 / 50 x 100 / 50 x 140

### **Technical specification**

|         | ROBG-ADH  | ROX-ADH   | NEO-ADH        |
|---------|-----------|-----------|----------------|
| Coating | PVC       | PVC       | Polycloroprene |
| Cloth   | Polyester | Polyester | Fiberglass     |