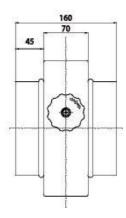

## **Dimensions**

Diameter D - 100, 125, 150, 160, 180, 200, 224, 250, 280, 300, 315, 355, 400, 450, 500, 560, 600, 630mm