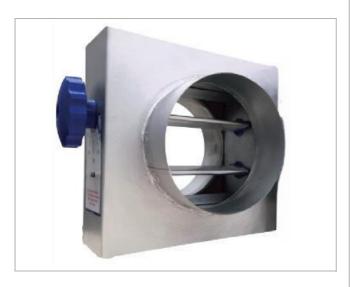

## Volume Control Damper

## **Description**

The multi-blade volume control dampers have been designed specifically for the positive control and balancing of airflow within ventilation and air conditioning systems.

The range is suitable for circular spigotted installation connections within circular ductwork. The angles of the blades are adjusted via manual hand control options with visual open/closed indication.

Standard casing is constructed in galvanised mild steel.

- Opposed aerofoil blade operation, made of extruded aluminum as standard
- Regulating device out of air stream
- Blade position indicator
- Control option is manual plastic knob.
- Variable sizes from 100mm to 630mm Dia