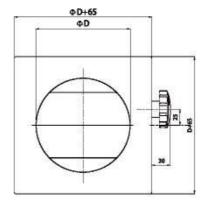

## **Dimensions**

Diameter D - 100, 125, 150, 160, 180, 200, 224, 250, 280, 300, 315, 355, 400, 450, 500, 560, 600, 630mm