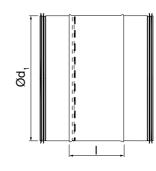

#### **Dimensions**

| Ød <sub>1</sub> | I    | m    |
|-----------------|------|------|
| nom             | [mm] | [kg] |
| 100             | 60   | 0,35 |
| 125             | 60   | 0,40 |
| 160             | 60   | 0,60 |
| 200             | 60   | 0,90 |
| 250             | 120  | 1,45 |
| 315             | 120  | 1,82 |