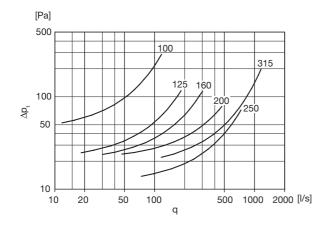

# Air stream operated damper

# CARU



## **Description**

The damper is used where you want an efficient closing at a standstill fan. The air stream operated damper is equipped with springs, which automatically close the damper when the fan stops.

The housing is manufactured of galvanized sheet metal. The butterfly blade is manufactured of aluminium.

For indoor mounting only.



#### **Dimensions**





| Ød <sub>1</sub> | I    | m    |
|-----------------|------|------|
| nom             | [mm] | [kg] |
| 100             | 60   | 0,35 |
| 125             | 60   | 0,40 |
| 160             | 60   | 0,60 |
| 200             | 60   | 0,90 |
| 250             | 120  | 1,45 |
| 315             | 120  | 1,82 |

### Ordering example

|                           | CARU | 160 |
|---------------------------|------|-----|
| Product                   |      |     |
| Dimension Ød <sub>1</sub> |      |     |