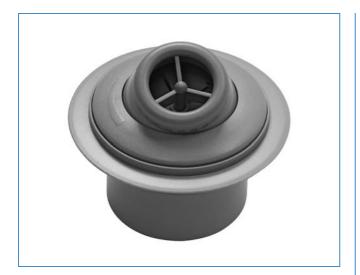

# **Description**

Jet nozzle for defrosting windows. Especially suitable for bridge or wheelhouse. Low installation depth.

- Swiveling range 40 degrees.
- Flow is infinitely adjustable.
- Installations depth 40 mm max.
- Projection opening 42 mm.