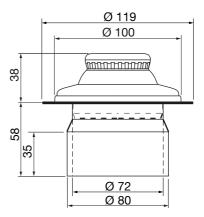

# Defroster nozzle

# DNOC



# **Description**

Jet nozzle for defrosting windows. Especially suitable for bridge or wheelhouse. Low installation depth.

- Swiveling range 40 degrees.
- Flow is infinitely adjustable.
- Installations depth 40 mm max.
- Projection opening 42 mm.

#### Maintenance

The visible part of the nozzle can be wiped with a damp cloth.

#### **Options**

The diffuser can be ordered separately without the socket for mounting directly in plenum box (DNO).

Socket can be ordered separately (VRSL)

#### **Material and Finish**

Nozzle: ABS

Colour: Medium grey, S.U. 50

Socket: Galvanized steel, powder coated

Colour: RAL 7040

### **Dimensions**



## Order code

**DNOC** 

Product