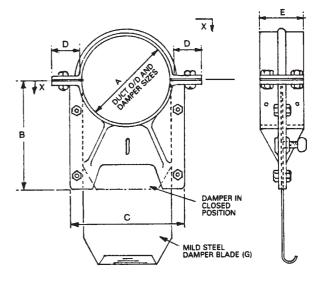

## **Dimensions**

| Damper<br>Size | A     | В     | С     | D    | E     | G<br>Gauge |
|----------------|-------|-------|-------|------|-------|------------|
| 63mm           | 63mm  | 92mm  | 94mm  | 20mm | 45mm  | 1.6        |
| 80mm           | 80mm  | 108mm | 110mm | 23mm | 46mm  | 1.6        |
| 100mm          | 100mm | 126mm | 131mm | 28mm | 51mm  | 1.6        |
| 125mm          | 125mm | 154mm | 164mm | 38mm | 55mm  | 1.6        |
| 150mm          | 150mm | 172mm | 190mm | 37mm | 78mm  | 1.6        |
| 160mm          | 160mm | 175mm | 189mm | 35mm | 79mm  | 1.6        |
| 180mm          | 180mm | 190mm | 220mm | 45mm | 78mm  | 1.6        |
| 200mm          | 200mm | 230mm | 240mm | 38mm | 78mm  | 1.6        |
| 224mm          | 224mm | 236mm | 272mm | 40mm | 80mm  | 1.6        |
| 250mm          | 250mm | 240mm | 291mm | 45mm | 82mm  | 1.6        |
| 280mm          | 280mm | 290mm | 308mm | 54mm | 108mm | 1.6        |
| 300mm          | 300mm | 330mm | 350mm | 60mm | 98mm  | 1.6        |
| 315mm          | 315mm | 345mm | 375mm | 60mm | 120mm | 1.6        |
| 355mm          | 355mm | 400mm | 410mm | 60mm | 154mm | 1.6        |