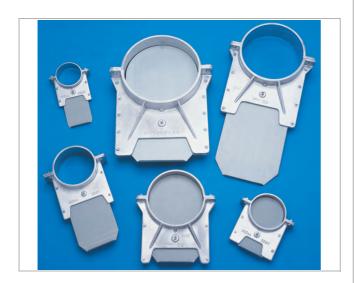

## Blast gate damper

## **Description**

Zest blast gate dampers are designed primarily for use in industrial exhaust systems extracting fumes, dust, wood waste, etc. They have also been used extensively in agricultural machinery, marine ventilation, stokers, furnaces and grain drying plants.

Zest blast gates are easy to operate with the freely moving blade being locked into the open or closed position by means of a simple thumb screw.