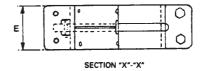

## **Dimensions**

| Damper<br>Size | A     | В     | С     | D    | E     | G<br>Gauge |
|----------------|-------|-------|-------|------|-------|------------|
| 63mm           | 63mm  | 92mm  | 94mm  | 20mm | 45mm  | 1.6        |
| 80mm           | 80mm  | 108mm | 110mm | 23mm | 46mm  | 1.6        |
| 100mm          | 100mm | 126mm | 131mm | 28mm | 51mm  | 1.6        |
| 125mm          | 125mm | 154mm | 164mm | 38mm | 55mm  | 1.6        |
| 150mm          | 150mm | 172mm | 190mm | 37mm | 78mm  | 1.6        |
| 160mm          | 160mm | 175mm | 189mm | 35mm | 79mm  | 1.6        |
| 180mm          | 180mm | 190mm | 220mm | 45mm | 78mm  | 1.6        |
| 200mm          | 200mm | 230mm | 240mm | 38mm | 78mm  | 1.6        |
| 224mm          | 224mm | 236mm | 272mm | 40mm | 80mm  | 1.6        |
| 250mm          | 250mm | 240mm | 291mm | 45mm | 82mm  | 1.6        |
| 280mm          | 280mm | 290mm | 308mm | 54mm | 108mm | 1.6        |
| 300mm          | 300mm | 330mm | 350mm | 60mm | 98mm  | 1.6        |
| 315mm          | 315mm | 345mm | 375mm | 60mm | 120mm | 1.6        |
| 355mm          | 355mm | 400mm | 410mm | 60mm | 154mm | 1.6        |