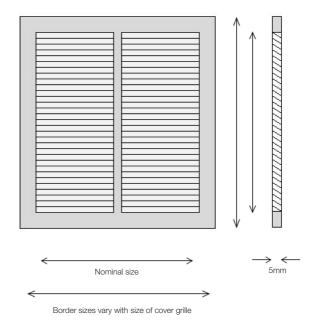

#### **Dimensions**

- Made from 20swg mild steel, with a horizontal louvre design set at a 30°downward deflection on an 8.5mm pitch
- Standard finishes are PPC RAL9010 white, primer, or satin silver. Mill finish is also available for priming and painting on site. A range of special colour RAL finishes available upon request
- Standard nominal sizes are 100x100mm up to 600x600mm in either configuration, in 50mm increments