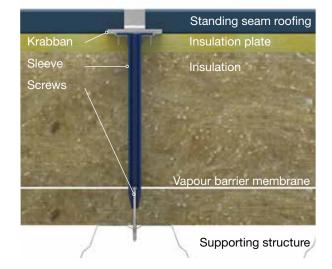

## PRODUCT FEATURES

Torx T20 head screw for fastening to concrete. The concrete is to be pre-drilled.

Suitable for use with Krabban system for installing standing seam roofing systems made of aluminium, copper, steel sheet metal and zinc.