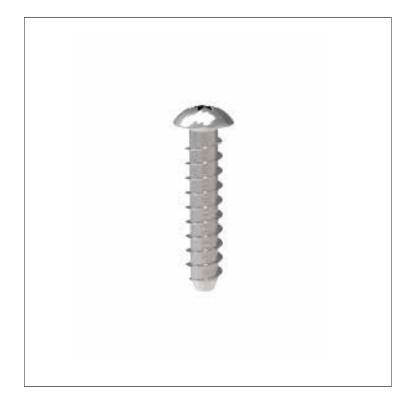

## PRODUCT FEATURES

Torx T20 head screw for fastening to concrete. The concrete is to be pre-drilled.

Suitable for use with Krabban system for installing standing seam roofing systems made of aluminium, copper, steel sheet metal and zinc.

## PRODUCT DATA

| Dimension:                  | 6.1 mm              |  |
|-----------------------------|---------------------|--|
| Material:                   | Coated carbon steel |  |
| Quality:                    | SS1370              |  |
| Drive:                      | Torx                |  |
| Point:                      | Drill bit           |  |
| Length:                     | 28 mm               |  |
| Minimum<br>anchoring depth: | 20 mm               |  |