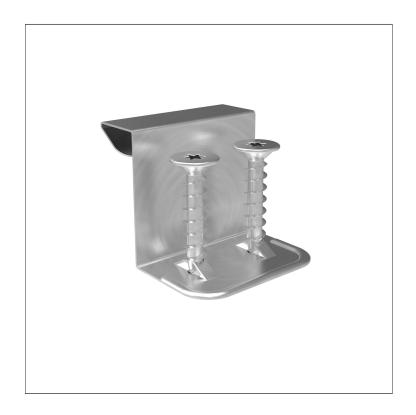

## PRODUCT FEATURES

Stainless steel fixed clip with two screws for 25mm seams.

Supplied with KLRT Torx T20 head screws

F022S fixed clip with two KLRT screws is an appropriate fastening for wood substrate.

## PRODUCT DATA

| Material        | Thickness | Quality  |
|-----------------|-----------|----------|
| Stainless steel | 0.4 mm    | EN 14301 |

| Strength             | Centric load | Movement capacity |
|----------------------|--------------|-------------------|
| Breaking load        | 2260N        | Fixed             |
| Characteristic value | 1700N        |                   |

Refers to the clip's strength installed with two screws type KLRT. Presupposes that fastening against relevant substrate is not decisive.

| Screw | Dimension | Quality   | Drive    |
|-------|-----------|-----------|----------|
| KLRT  | 4,5 x 26  | EN 1.4301 | Torx T20 |