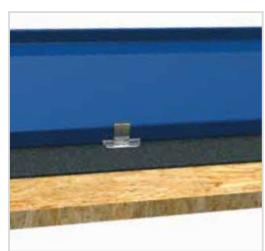

## PRODUCT FEATURES

Stainless steel fixed clip with two screws for 25mm seams.

Supplied with KLRT Torx T20 head screws

F022S fixed clip with two KLRT screws is an appropriate fastening for wood substrate.