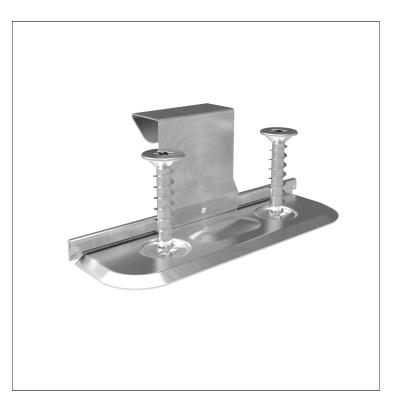

## PRODUCT FEATURES

Stainless steel sliding clip with two screws for 25mm seams.

Supplied with KLRT Torx T20 head screws

G02S sliding clip with two KLRT screws is an appropriate fastening for wood substrate.

## PRODUCT DATA

| Material        | Thickness         | Quality  |
|-----------------|-------------------|----------|
| Stainless steel | Upper part 0.4 mm | EN 14301 |
|                 | Lower part 0.6 mm | EN 14301 |

Refers to the clip's strength installed with two screws type KLRT. Presupposes that fastening against relevant substrate is not decisive.

| Screw | Dimension | Quality   | Drive    |
|-------|-----------|-----------|----------|
| KLRT  | 4,5 x 26  | EN 1.4301 | Torx T20 |