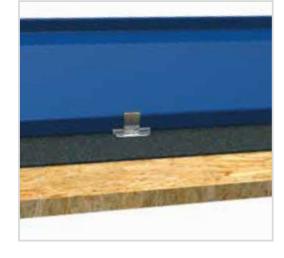

## PRODUCT FEATURES

Stainless steel sliding clip with two screws for 25mm seams.

Supplied with KLRT Torx T20 head screws

G02S sliding clip with two KLRT screws is an appropriate fastening for wood substrate.