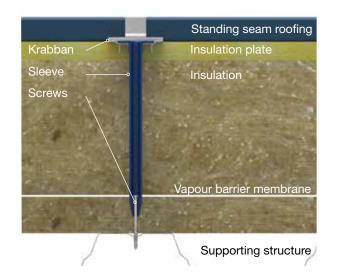

## PRODUCT FEATURES

Krabban with polypropylene telescopic sleeves is an appropriate fastening for:

- standing seam roofing systems made of aluminium, copper, steel sheet metal and zinc
- · stainless seamed or welded

The shape of the telescopic sleeve provides the required compression of the insulation without risk of damage to the sheet metal. The telescopic effect should be at least 10% of the insulation thickness, but always at least 20 mm. The Krabban system is installed independently of the positioning of the insulation joints in relation to the seam, which eliminates the risk of gaps in the insulation.