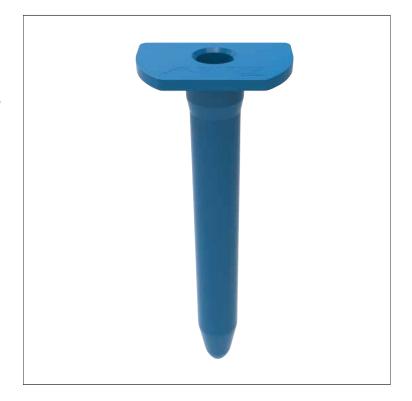

## Krabban Sleeve | H30-565

## PRODUCT FEATURES

Krabban with polypropylene telescopic sleeves is an appropriate fastening for:

- standing seam roofing systems made of aluminium, copper, steel sheet metal and zinc
- · stainless seamed or welded

The shape of the telescopic sleeve provides the required compression of the insulation without risk of damage to the sheet metal. The telescopic effect should be at least 10% of the insulation thickness, but always at least 20 mm. The Krabban system is installed independently of the positioning of the insulation joints in relation to the seam, which eliminates the risk of gaps in the insulation.