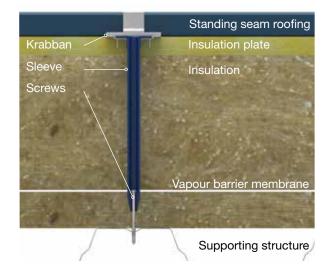

## PRODUCT FEATURES

Torx T25 head roof screw for fastening to sheet metal and wood

Suitable for use with Krabban system for installing standing seam roofing systems made of aluminium, copper, steel sheet metal and zinc.