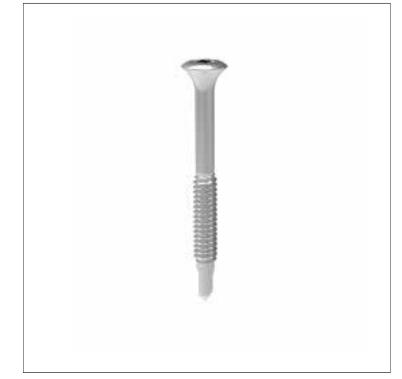

## PRODUCT FEATURES

Torx T25 head roof screw for fastening to sheet metal and wood

Suitable for use with Krabban system for installing standing seam roofing systems made of aluminium, copper, steel sheet metal and zinc.

## PRODUCT DATA

| 4.8 mm              |
|---------------------|
| Coated carbon steel |
| SS1370              |
| Torx                |
| Drill bit           |
| 2 x 1.25 mm         |
| 20 mm               |
|                     |